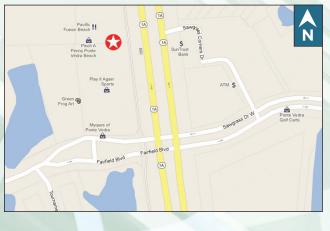

### Azalea Plaza 886 A1A N., Ponte Vedra Beach, FL 32082

Azalea Plaza is a 28,081 square foot retail shopping center encompassing two buildings of 19,880 and 8,201 square feet. Ponte Vedra Beach is located in what is considered one of the prime demographic markets throughout the Jacksonville MSA. Azalea Plaza is strategically positioned with A1A exposure in the Ponte Vedra market that has limited retailers and restaurateurs. The growth management restricts construction of commercial buildings in the community so that the exclusive neighborhoods will maintain its charm and desirability. The area is mostly comprised of high end golfing communities and is home to The Players Championship.

## **Azalea Plaza**

886 A1A N., Ponte Vedra Beach, FL 32082