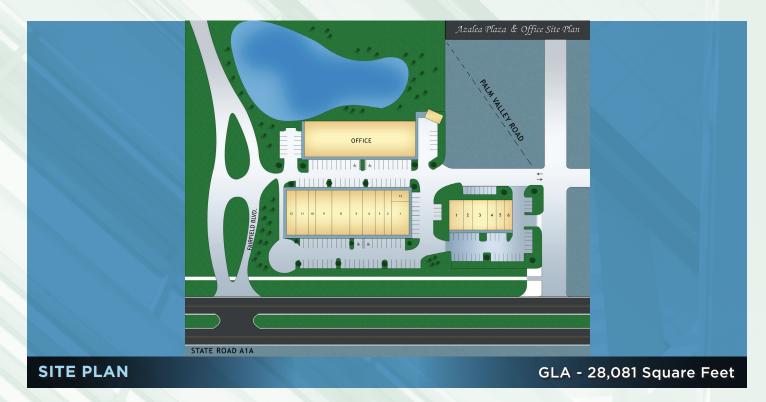

### Azalea Plaza 886 A1A N., Ponte Vedra Beach, FL 32082

Azalea Plaza is a 28,081 square foot retail shopping center encompassing two buildings of 19,880 and 8,201 square feet. Ponte Vedra Beach is located in what is considered one of the prime demographic markets throughout the Jacksonville MSA. Azalea Plaza is strategically positioned with A1A exposure in the Ponte Vedra market that has limited retailers and restaurateurs. The growth management restricts construction of commercial buildings in the community so that the exclusive neighborhoods will maintain its charm and desirability. The area is mostly comprised of high end golfing communities and is home to The Players Championship.