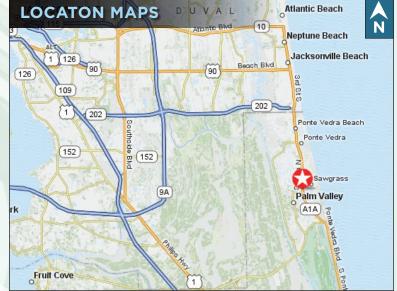

### Azalea Plaza 886 A1A N., Ponte Vedra Beach, FL 32082

Azalea Plaza is a 28,081 square foot retail shopping center encompassing two buildings of 19,880 and 8,201 square feet. Ponte Vedra Beach is located in what is considered one of the prime demographic markets throughout the Jacksonville MSA. Azalea Plaza is strategically positioned with A1A exposure in the Ponte Vedra market that has limited retailers and restaurateurs. The growth management restricts construction of commercial buildings in the community so that the exclusive neighborhoods will maintain its charm and desirability. The area is mostly comprised of high end golfing communities and is home to The Players Championship.

## **Azalea Plaza**

886 A1A N., Ponte Vedra Beach, FL 32082